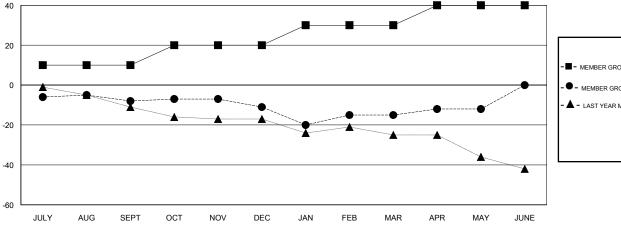

## GMT: ANTTI FORSELL LOCATION ESTONIA GMT CA

| Clubs                 |               |           |               | Members               |                           |                         |                                              |
|-----------------------|---------------|-----------|---------------|-----------------------|---------------------------|-------------------------|----------------------------------------------|
| RESULTS FOR 2018-2019 |               |           |               | RESULTS FOR 2018-2019 |                           |                         |                                              |
| QUARTER               | NEW CLUB GOAL | NEW CLUBS | DROPPED CLUBS | QUARTER               | MEMBER GROWTH NET<br>GOAL | MEMBER GROWTH<br>ACTUAL | DROPPED MEMBERS ACTUAL (including transfers) |
| JULY/AUG/SEPT         | 0             | 0         | 0             | JULY/AUG/SEPT         | 10                        | 4                       | 12                                           |
| OCT/NOV/DEC           | 0             | 0         | 0             | OCT/NOV/DEC           | 10                        | 19                      | 21                                           |
| JAN/FEB/MAR           | 0             | 0         | 0             | JAN/FEB/MAR           | 10                        | 8                       | 12                                           |
| APR/MAY/JUNE          | 0             | 0         | 0             | APR/MAY/JUNE          | 10                        | 12                      | 9                                            |

## GOALS AND ACTUAL NEW CLUBS CUMULATIVE

| -■- MEMBER GROWTH NET GOAL        |  |
|-----------------------------------|--|
| - ● - MEMBER GROWTH ACTUAL        |  |
| - ▲ - LAST YEAR MEMBERSHIP ACTUAL |  |
|                                   |  |
|                                   |  |
|                                   |  |